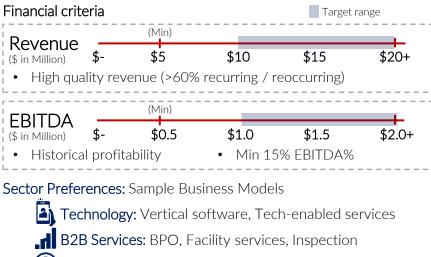

## **Investment criteria**

Targeting buyouts or majority recaps across United States

🕂 Healthcare: Outsourced services, Behavioral, IT

Financial Services: Brokerage, Insurance services

Education: Certification/Training