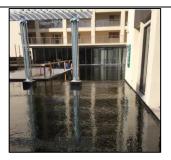

## WATERPROOFING

**Locations:** Below grade building, structure and retaining walls constructed of Lagging, Shotcrete, CMU, Pre-cast, Poured-in-Place, Concrete Panels; Between Slabs, Under Slab on Grade, Elevator Pits, Shower Pan, Planters, Exterior Wall Assemblies, and more.

**Applications:** Self-Adhered Membranes, Moisture Vapor Barrier, Pre-Applied Bonding Membranes, Bentonite Sheet Membrane, Cementitious & Crystalline, Fluid Applied Elastomeric Waterproofing, Protection Board & Drainage Systems.

Manufacturers: Aquafin, Xypex, Tremco, Carlisle, Grace, Koester, Laticrete, Cetco, Protecto Wrap, Pacific Polymers, WR Meadows, BASF, Sika.