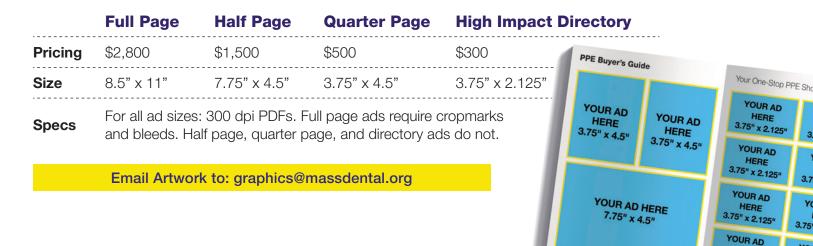

The Fall issue will be published in early November 2020. The deadline to submit your ad space contract is September 2.

|         | Full Page                                                                                                       | Half Page    | High Impact Directory |  |  |
|---------|-----------------------------------------------------------------------------------------------------------------|--------------|-----------------------|--|--|
| Pricing | \$2,100                                                                                                         | \$1,500      | \$300                 |  |  |
| Size    | 8.5" x 11"                                                                                                      | 7.75" x 4.5" | 3.75" x 2.125"        |  |  |
| Specs   | For all ad sizes: 300 dpi PDFs. Full page ads require cropmarks and bleeds. Half page and directory ads do not. |              |                       |  |  |