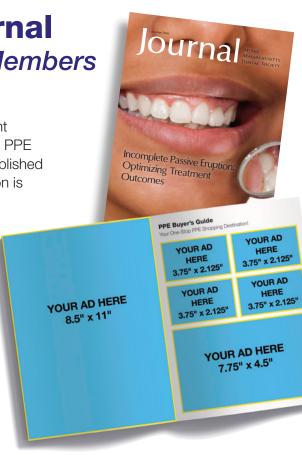

### **PPE Section for the MDS Journal** A Great Way to Get your Products to Members

The Journal of the Massachusetts Dental Society has a new advertising opportunity in its Fall 2020 issue. This special advertising section will highlight manufacturers of personal protective equipment (PPE), making it a one-stop PPE shopping destination for the Journal's 5,000-plus readers. The Journal is published quarterly and mailed to the 5,000-plus members of the MDS. A digital version is also available on the MDS website at massdental.org/journal.

The Fall issue will be published in early November 2020. The deadline to submit your ad space contract is September 2.

|         | Full Page                                                                                                       | Half Page    | High Impact Directory |  |  |
|---------|-----------------------------------------------------------------------------------------------------------------|--------------|-----------------------|--|--|
| Pricing | \$2,100                                                                                                         | \$1,500      | \$300                 |  |  |
| Size    | 8.5" x 11"                                                                                                      | 7.75" x 4.5" | 3.75" x 2.125"        |  |  |
| Specs   | For all ad sizes: 300 dpi PDFs. Full page ads require cropmarks and bleeds. Half page and directory ads do not. |              |                       |  |  |