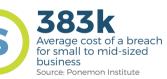

### Cyber criminal are targeting all-sized businesses.

(+[+]+]+]+]+]+]+

Of cyber attacks target small to mid-sized businesses Source: National Cybersecurity Alliance

50% Will become unprofitable within a month of being breached Source: Better business Bureau