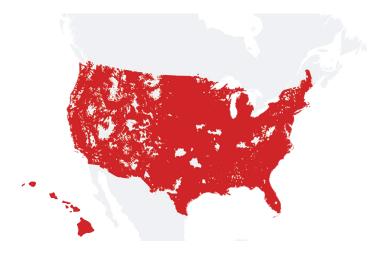

## SPECTRUM MOBILE RUNS ON AMERICA'S MOST RELIABLE LTE NETWORK

Reliability is critical for small businesses, so we made sure you have proven cellular service whenever and wherever you need it.

**Spectrum Mobile** brought to you by

## Runs on America's **most reliable** LTE network

### **Count on Spectrum Mobile**

for the reliable cellular service you need no matter where business takes you.

That's because we run on America's most reliable LTE network.

Keep your small business running. Switch to Spectrum Mobile.